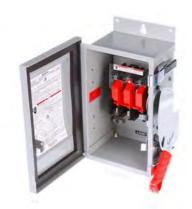

## **SIEMENS**

Data sheet US2:HNF362J

Siemens Low Voltage Circuit Protection Heavy Duty Safety Switches. 60A 3P 600V 3W NON-FUSED HD TYPE 12

| principle of operation of the actuating element    | SINGLE THROW                |
|----------------------------------------------------|-----------------------------|
| mechanical service life (switching cycles) typical | 10000                       |
| fastening method                                   | 2 OR 3 POINT MOUNTING HOLES |
| number of poles                                    | 3                           |
| ampacity                                           | 60 A                        |
| supply voltage frequency rated value 50/60 Hz      | Yes                         |
| voltage between phase and Ground (GND) rated value | 600 V                       |
| switching capacity active power                    | 3 W                         |
| product brand name                                 | SIEMENS                     |
| product type designation                           | ENCLOSED/SAFETY SWITCH      |
| design of the housing                              | TYPE 3R/ 3S/ 12/ 13         |
| material                                           | Galv. Steel, Painted        |
| certificate of suitability                         | UL                          |