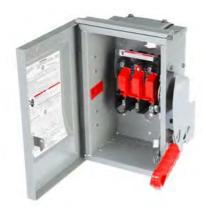

## **SIEMENS**

Data sheet US2:HNF362R

Siemens Low Voltage Circuit Protection Heavy Duty Safety Switches. 60A 3P 600V 3W NON-FUSED HD TYPE 3R  $\,$ 

| principle of operation of the actuating element    | SINGLE THROW                |
|----------------------------------------------------|-----------------------------|
| mechanical service life (switching cycles) typical | 10000                       |
| fastening method                                   | 2 OR 3 POINT MOUNTING HOLES |
| number of poles                                    | 3                           |
| ampacity                                           | 60 A                        |
| supply voltage frequency rated value 50/60 Hz      | Yes                         |
| voltage between phase and Ground (GND) rated value | 600 V                       |
| switching capacity active power                    | 3 W                         |
| product brand name                                 | SIEMENS                     |
| product type designation                           | ENCLOSED/SAFETY SWITCH      |
| design of the housing                              | TYPE 3R                     |
| material                                           | Galv. Steel, Painted        |
| certificate of suitability                         | UL                          |