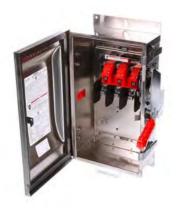

## **SIEMENS**

Data sheet US2:HNF362S

Siemens Low Voltage Circuit Protection Heavy Duty Safety Switches. 60A 3P 600V 3W NON-FUSED HD TYPE 4X

| principle of operation of the actuating element    | SINGLE THROW                |
|----------------------------------------------------|-----------------------------|
| mechanical service life (switching cycles) typical | 10000                       |
| fastening method                                   | 2 OR 3 POINT MOUNTING HOLES |
| number of poles                                    | 3                           |
| ampacity                                           | 60 A                        |
| supply voltage frequency rated value 50/60 Hz      | Yes                         |
| voltage between phase and Ground (GND) rated value | 600 V                       |
| switching capacity active power                    | 3 W                         |
| product brand name                                 | SIEMENS                     |
| product type designation                           | ENCLOSED/SAFETY SWITCH      |
| design of the housing                              | TYPE 4X                     |
| material                                           | 304SS                       |
| certificate of suitability                         | UL                          |