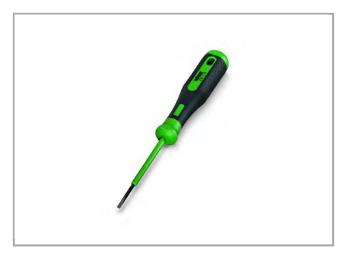

## Data sheet | Item number: 210-719

Operating tool; Blade: 2.5 x 0.4 mm; with a partially insulated shaft

# Data Technical Data

Main product functionOperating toolNumber of pitches1-way

Subject to changes. Please also observe the further product documentation!