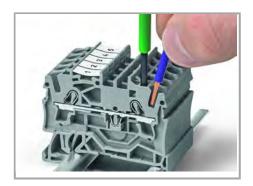

### **Installation Notes**

Customs tariff number

Inserting a conductor via  $(2.5 \times 0.4)$  mm screwdriver. Operation is performed perpendicular to conductor entry.

Subject to changes. Please also observe the further product documentation!

The blade dimensions of the above-listed operating tools with a partially insulated shaft are ideal for easy operation of frontentry terminal blocks.

Subject to changes. Please also observe the further product documentation!