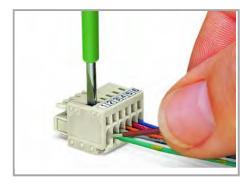

### **Installation Notes**

Customs tariff number

Inserting a conductor via  $(2.5 \times 0.4)$  mm screwdriver. Operation is performed perpendicular to conductor entry.

Subject to changes. Please also observe the further product documentation!

The blade dimensions of the above-listed operating tools with a partially insulated shaft are ideal for easy operation of frontentry terminal blocks.

Subject to changes. Please also observe the further product documentation!