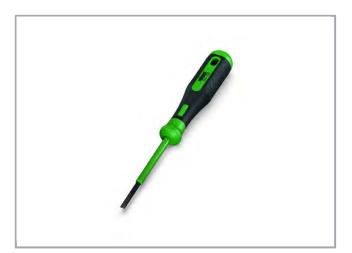

## Data sheet | Item number: 210-720

Operating tool; Blade: 3.5 x 0.5 mm; with a partially insulated shaft

### **Installation Notes**

Customs tariff number

The blade dimensions of the above-listed operating tools with a partially insulated shaft are ideal for easy operation of frontentry terminal blocks.

 $\label{thm:condition} \textbf{Subject to changes. Please also observe the further product documentation!}$ 

The blade dimensions of the above-listed operating tools with a partially insulated shaft are ideal for easy operation of frontentry terminal blocks.

Subject to changes. Please also observe the further product documentation!