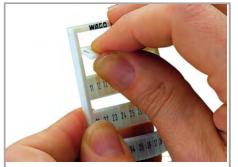

#### Application

Separating a strip from the WMB marker card.

Stretching a WMB marker strip.

Separating an individual marker from the WMB marker strip – for larger terminal blocks.

Subject to changes. Please also observe the further product documentation!