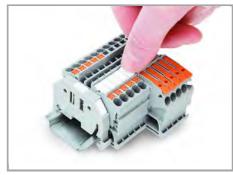

#### Marking

Snapping a WMB marker strip into the marker slot of the double marker carrier.

Snapping a marking strip into the marker slot.

Snapping a marking strip into the marker slot.