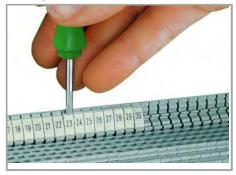

#### Application

Separating a strip from the WMB marker card.

Stretching a WMB marker strip.

Separating an individual marker from the WMB marker strip – for larger terminal blocks.

Subject to changes. Please also observe the further product documentation!