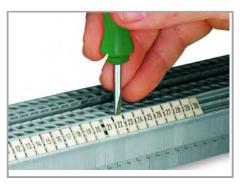

#### Application

Separating a strip from the WMB marker card.

Stretching a WMB marker strip.

Separating an individual marker from the WMB marker strip – for larger terminal blocks.

Subject to changes. Please also observe the further product documentation!