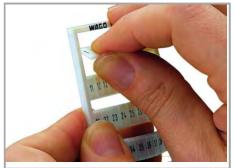

### Application

Stretching a WMB marker strip.

Separating an individual marker from the WMB marker strip – for larger terminal blocks.

Snapping a marking strip into the marker slot.