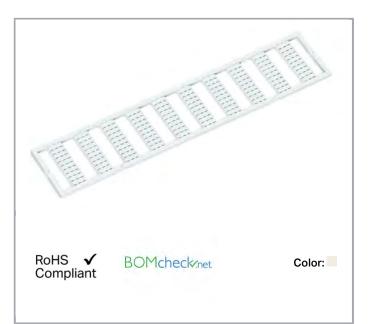

# Data sheet | Item number: 793-3566

WMB marking card; as card; MARKED; 1 ... 50 (2x); Horizontal marking; snapon type; white

## Data Technical Data

| Marking                   | 150                                |
|---------------------------|------------------------------------|
| Marking (number)          | 2                                  |
| Marking direction         | Horizontal marking                 |
| Marking color             | black                              |
| Marking type              | Numbers                            |
| Darstellung des Aufdrucks | consecutive numbers per strip      |
| Pre-assembly              | 10 strips with 10 markers per card |

## **Geometrical Data**

| Marker/Strip width | 3,5 mm |
|--------------------|--------|
| Marker width       | 3.5 mm |