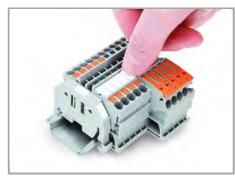

#### Marking

Subject to changes. Please also observe the further product documentation!

Snapping a WMB marker strip into the marker slot of the double marker carrier.

Snapping a marking strip into the marker slot.