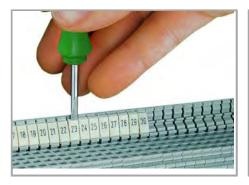

### Application

Stretching a WMB marker strip.

Separating an individual marker from the WMB marker strip – for larger terminal blocks.

Snapping a marking strip into the marker slot.