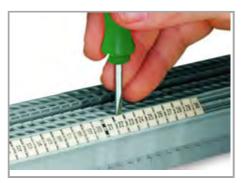

#### Application

Separating a strip from the WMB marker card.

Stretching a WMB marker strip.

Separating an individual marker from the WMB marker strip – for larger terminal blocks.

Subject to changes. Please also observe the further product documentation!