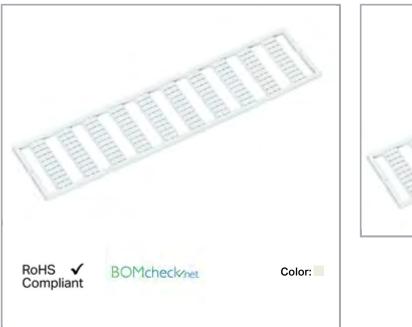

# Data sheet | Item number: 793-4501

WMB marking card; as card; stretchable 4 - 4.2 mm; plain; snap-on type; white

### Data Technical Data

| Marking      | plain                              |
|--------------|------------------------------------|
| Marking      | plain                              |
| Pre-assembly | 10 strips with 10 markers per card |

## **Geometrical Data**

| Marker/Strip width | 4 4.2 mm |
|--------------------|----------|
| Marker width       | 4 mm     |

#### Material Data

| Color     | white    |
|-----------|----------|
| Weight    | 7.2 g    |
| Fire load | 0.215 MJ |