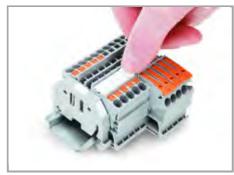

#### Marking

Snapping a WMB marker strip into the marker slot of the double marker carrier.

Snapping a marking strip into the marker slot.