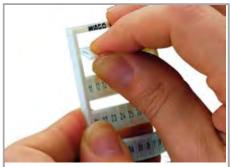

#### Application

Separating a strip from the WMB marker card.

Stretching a WMB marker strip.

Separating an individual marker from the WMB marker strip – for larger terminal blocks.

Subject to changes. Please also observe the further product documentation!

Snapping a marking strip into the marker slot.