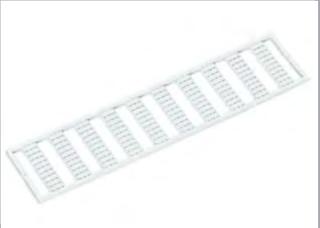

# Data sheet | Item number: 793-4501

WMB marking card; as card; stretchable 4 - 4.2 mm; plain; snap-on type; white

### Data Technical Data

| Marking      | plain                              |
|--------------|------------------------------------|
| Marking      | plain                              |
| Pre-assembly | 10 strips with 10 markers per card |

## **Geometrical Data**

| Marker/Strip width | 4 4.2 mm |
|--------------------|----------|
| Marker width       | 4 mm     |

#### Material Data

| Color     | white    |
|-----------|----------|
| Weight    | 7.2 g    |
| Fire load | 0.215 MJ |