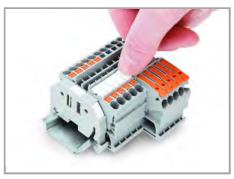

Snapping a marking strip into the marker slot.

### Marking

Snapping a WMB marker strip into the marker slot of the double marker carrier.

Snapping a marking strip into the marker slot.