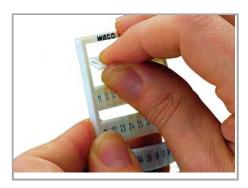

## **Installation Notes**

Application

Subject to changes. Please also observe the further product documentation!

Separating a strip from the WMB marker card.

Stretching a WMB marker strip.

Separating an individual marker from the WMB marker strip – for larger terminal blocks.