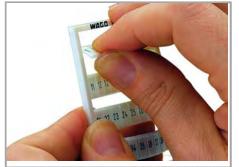

#### Application

Separating a strip from the WMB marker card.

Stretching a WMB marker strip.

Separating an individual marker from the WMB marker strip – for larger terminal blocks.

Subject to changes. Please also observe the further product documentation!