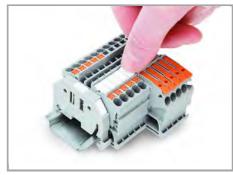

#### Marking

Snapping a WMB marker strip into the marker slot of the double marker carrier.

Snapping a marking strip into the marker slot.