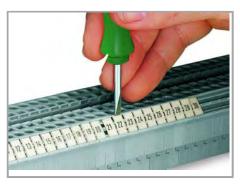

Snapping a marking strip into the marker slot.

#### Marking

Snapping a WMB marker strip into the marker slot of the double marker carrier.

Snapping a marking strip into the marker slot.