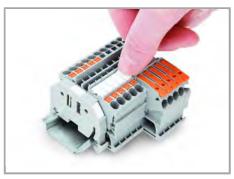

#### Marking

Snapping a WMB marker strip into the marker slot of the double marker carrier.

Snapping a marking strip into the marker slot.