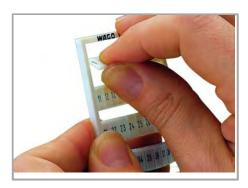

#### Application

Subject to changes. Please also observe the further product documentation!

Web: https://www.bolenscontrol.com/ - Phone: (800) 658-5241 - Email: sales@bolenscontrol.com

Separating a strip from the WMB marker card.

Stretching a WMB marker strip.

Separating an individual marker from the WMB marker strip – for larger terminal blocks.

Snapping a marking strip into the marker slot.