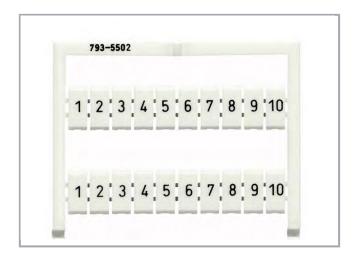

# Data sheet | Item number: 793-5502

WMB marking card; as card; MARKED; 1 ... 10 (10x); stretchable 5 - 5.2 mm; Horizontal marking; snap-on type; white

| 1;2;3;4;5;6;7;8;9;10 |
|----------------------|
|                      |
| 1 2 3 4 5 6 7 8 9 10 |
|                      |
| 1 2 3 4 5 6 7 8 9 10 |
| 1 2 3 4 5 6 7 8 9 10 |
| 1 2 3 4 5 6 7 8 9 10 |

### **Technical Data**

| Marking                   | 1 10                               |
|---------------------------|------------------------------------|
| Marking (number)          | 10                                 |
| Marking direction         | Horizontal marking                 |
| Marking color             | black                              |
| Marking type              | Numbers                            |
| Darstellung des Aufdrucks | consecutive numbers per strip      |
| Pre-assembly              | 10 strips with 10 markers per card |

#### **Geometrical Data**

| Marker/Strip width | 5 5,2 mm |
|--------------------|----------|
| Marker width       | 5 mm     |