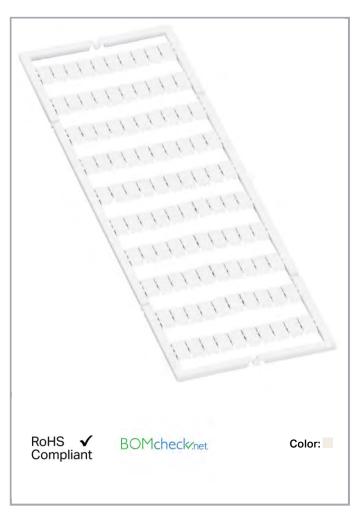

## Data sheet | Item number: 793-5507

WMB marking card; as card; MARKED; 51 ... 100 (2x); stretchable 5 - 5.2 mm; Horizontal marking; snap-on type; white

# Data Technical Data

| Marking                   | 51 100                             |
|---------------------------|------------------------------------|
| Marking (number)          | 2                                  |
| Marking direction         | Horizontal marking                 |
| Marking color             | black                              |
| Marking type              | Numbers                            |
| Darstellung des Aufdrucks | consecutive numbers per strip      |
| Pre-assembly              | 10 strips with 10 markers per card |

### **Geometrical Data**

| Marker/Strip width | 5 5,2 mm |
|--------------------|----------|
| Marker width       | 5 mm     |

#### **Material Data**

| Color     | white    |
|-----------|----------|
| Weight    | 8.4 g    |
| Fire load | 0.256 MJ |