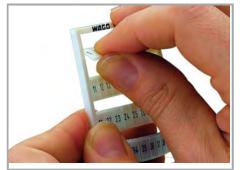

## Application

Separating a strip from the WMB marker card.

Stretching a WMB marker strip.

Separating an individual marker from the WMB marker strip – for larger terminal blocks.

Subject to changes. Please also observe the further product documentation!