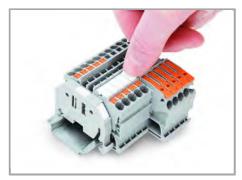

Snapping a marking strip into the marker slot.

#### Marking

Snapping a WMB marker strip into the marker slot of the double marker carrier.

Snapping a marking strip into the marker slot.