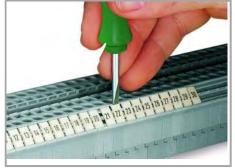

## Application

Separating a strip from the WMB marker card.

Stretching a WMB marker strip.

Separating an individual marker from the WMB marker strip – for larger terminal blocks.

Subject to changes. Please also observe the further product documentation!