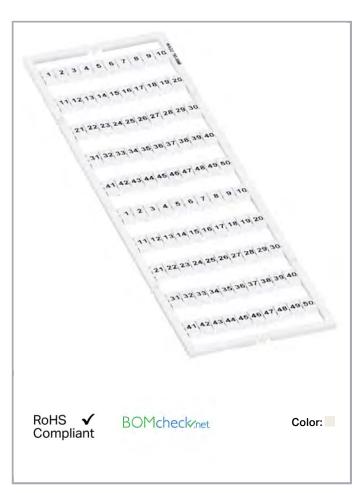

# Data sheet | Item number: 793-5566

WMB marking card; as card; MARKED; 1 ... 50 (2x); stretchable 5 - 5.2 mm; Horizontal marking; snap-on type; white

# Data Technical Data

| Marking                   | 150                                |
|---------------------------|------------------------------------|
| Marking (number)          | 2                                  |
| Marking direction         | Horizontal marking                 |
| Marking color             | black                              |
| Marking type              | Numbers                            |
| Darstellung des Aufdrucks | consecutive numbers per strip      |
| Pre-assembly              | 10 strips with 10 markers per card |

### **Geometrical Data**

| Marker/Strip width | 5 5,2 mm |
|--------------------|----------|
| Marker width       | 5 mm     |

### **Material Data**

| Color     | white    |
|-----------|----------|
| Weight    | 8.4 g    |
| Fire load | 0.256 MJ |