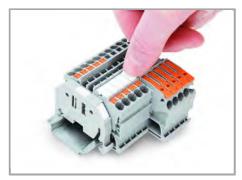

Snapping a marking strip into the marker slot.

### Marking

Snapping a WMB marker strip into the marker slot of the double marker carrier.

Snapping a marking strip into the marker slot.