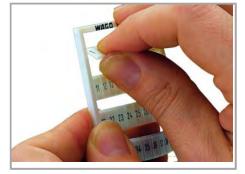

## Application

Separating a strip from the WMB marker card.

Stretching a WMB marker strip.

Separating an individual marker from the WMB marker strip – for larger terminal blocks.

Subject to changes. Please also observe the further product documentation!