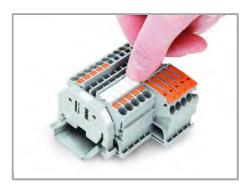

#### Application

Separating a strip from the WMB marker card.

Stretching a WMB marker strip.

Separating an individual marker from the WMB marker strip – for larger terminal blocks.

Snapping a marking strip into the marker slot.

#### Marking

Subject to changes. Please also observe the further product documentation!

Snapping a WMB marker strip into the marker slot of the double marker carrier.

Snapping a marking strip into the marker slot.