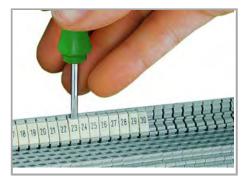

#### Application

Separating a strip from the WMB marker card.

Stretching a WMB marker strip.

Separating an individual marker from the WMB marker strip – for larger terminal blocks.

Snapping a marking strip into the marker slot.