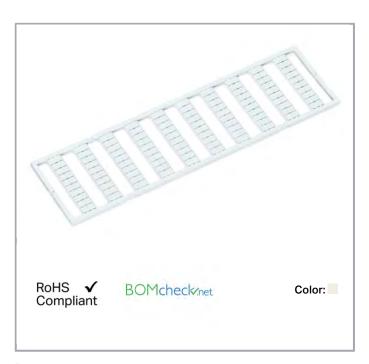

# Data sheet | Item number: 793-5569

WMB marking card; as card; MARKED; 51 ... 60 (10x); stretchable 5 - 5.2 mm; Horizontal marking; snap-on type; white

# Data Technical Data

| Marking                   | 51 60                              |
|---------------------------|------------------------------------|
| Marking (number)          | 10                                 |
| Marking direction         | Horizontal marking                 |
| Marking color             | black                              |
| Marking type              | Numbers                            |
| Darstellung des Aufdrucks | consecutive numbers per strip      |
| Pre-assembly              | 10 strips with 10 markers per card |

### **Geometrical Data**

| Marker/Strip width | 5 5.2 mm |
|--------------------|----------|
| Marker width       | 5 mm     |

### **Material Data**

| Color | white |  |
|-------|-------|--|
|       |       |  |

 $\label{thm:condition} \textbf{Subject to changes. Please also observe the further product documentation!}$ 

| Weight    | 8.4 g    |
|-----------|----------|
| Fire load | 0.256 MJ |