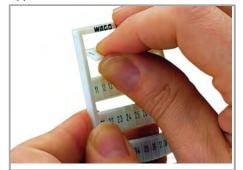

#### Application

Separating a strip from the WMB marker card.

Stretching a WMB marker strip.

Separating an individual marker from the WMB marker strip – for larger terminal blocks.

Snapping a marking strip into the marker slot.