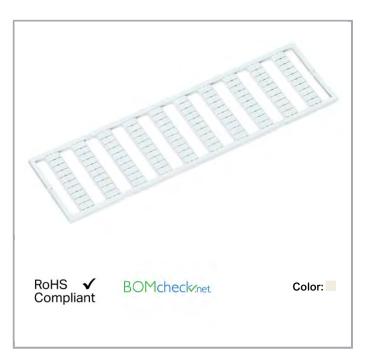

# Data sheet | Item number: 793-5570

WMB marking card; as card; MARKED; 61 ... 70 (10x); stretchable 5 - 5.2 mm; Horizontal marking; snap-on type; white

## Data Technical Data

| Marking                   | 61 70                              |
|---------------------------|------------------------------------|
| Marking (number)          | 10                                 |
| Marking direction         | Horizontal marking                 |
| Marking color             | black                              |
| Marking type              | Numbers                            |
| Darstellung des Aufdrucks | consecutive numbers per strip      |
| Pre-assembly              | 10 strips with 10 markers per card |

## **Geometrical Data**

| Marker/Strip width | 5 5,2 mm |
|--------------------|----------|
| Marker width       | 5 mm     |

## Material Data

Color

white

Subject to changes. Please also observe the further product documentation!

| Weight    | 8.4 g    |
|-----------|----------|
| Fire load | 0.256 MJ |