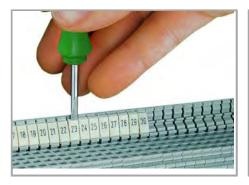

#### Application

Separating a strip from the WMB marker card.

Stretching a WMB marker strip.

Separating an individual marker from the WMB marker strip – for larger terminal blocks.

Snapping a marking strip into the marker slot.