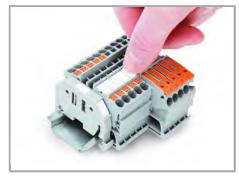

#### Marking

Subject to changes. Please also observe the further product documentation!

Snapping a WMB marker strip into the marker slot of the double marker carrier.

Snapping a marking strip into the marker slot.