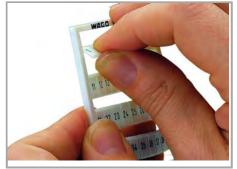

#### Application

Separating a strip from the WMB marker card.

Stretching a WMB marker strip.

Separating an individual marker from the WMB marker strip – for larger terminal blocks.

Snapping a marking strip into the marker slot.