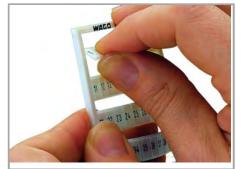

#### Application

Separating a strip from the WMB marker card.

Stretching a WMB marker strip.

Separating an individual marker from the WMB marker strip – for larger terminal blocks.

Snapping a marking strip into the marker slot.