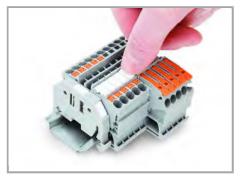

#### Marking

Subject to changes. Please also observe the further product documentation!

Snapping a WMB marker strip into the marker slot of the double marker carrier.

Snapping a marking strip into the marker slot.