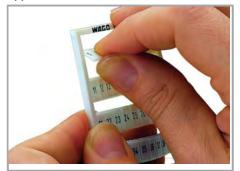

## Application

Separating a strip from the WMB marker card.

Stretching a WMB marker strip.

Separating an individual marker from the WMB marker strip – for larger terminal blocks.

Snapping a marking strip into the marker slot.