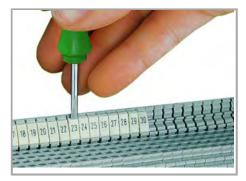

## Application

Separating a strip from the WMB marker card.

Stretching a WMB marker strip.

Separating an individual marker from the WMB marker strip – for larger terminal blocks.

Snapping a marking strip into the marker slot.