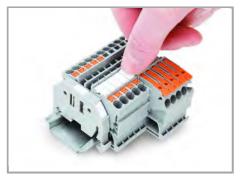

## Marking

Subject to changes. Please also observe the further product documentation!

Snapping a WMB marker strip into the marker slot of the double marker carrier.

Snapping a marking strip into the marker slot.