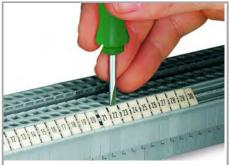

## Application

Separating a strip from the WMB marker card.

Stretching a WMB marker strip.

Separating an individual marker from the WMB marker strip – for larger terminal blocks.

Snapping a marking strip into the marker slot.