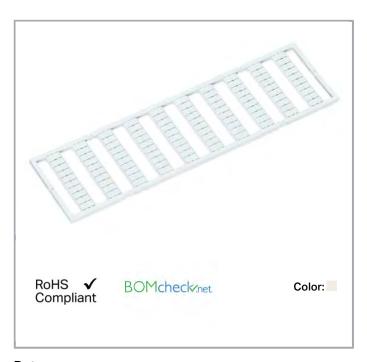

# Data sheet | Item number: 793-5580

WMB marking card; as card; MARKED; Ground (100x); stretchable 5 - 5.2 mm; Horizontal marking; snap-on type; white

# Data Technical Data

| Marking (number)          | 100                                |
|---------------------------|------------------------------------|
| Marking direction         | Horizontal marking                 |
| Marking color             | black                              |
| Marking type              | Symbol                             |
| Darstellung des Aufdrucks | same symbols per strip             |
| Pre-assembly              | 10 strips with 10 markers per card |

## **Geometrical Data**

| Marker/Strip width | 5 5,2 mm |
|--------------------|----------|
| Marker width       | 5 mm     |

# Material Data

| Color  | white |
|--------|-------|
| Weight | 8.4 g |

 $\label{thm:continuity} \textbf{Subject to changes. Please also observe the further product documentation!}$ 

Fire load 0.256 MJ