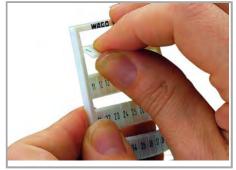

#### Application

Separating a strip from the WMB marker card.

Stretching a WMB marker strip.

Separating an individual marker from the WMB marker strip – for larger terminal blocks.

Snapping a marking strip into the marker slot.