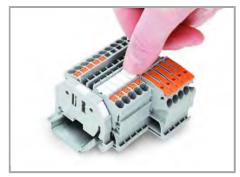

#### Marking

Subject to changes. Please also observe the further product documentation!

Snapping a WMB marker strip into the marker slot of the double marker carrier.

Snapping a marking strip into the marker slot.