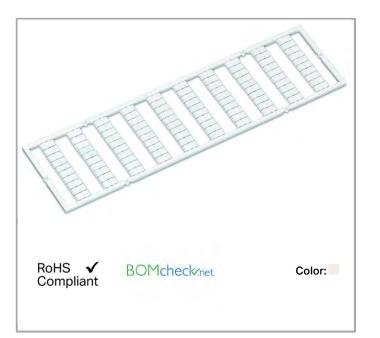

# Data sheet | Item number: 794-615

WMB marking card; as card; MARKED; F1, ..., F10 (10x); stretchable 5 - 5.2 mm; Vertical marking; snap-on type; white

### Data Technical Data

| Suitable                  | for fuse terminal blocks (281-6xx) |
|---------------------------|------------------------------------|
| Marking                   | F1,, F10                           |
| Marking (number)          | 10                                 |
| Marking direction         | Vertical marking                   |
| Marking color             | black                              |
| Marking type              | Symbol                             |
| Darstellung des Aufdrucks | Consecutive symbols each strip     |
| Pre-assembly              | 10 strips with 10 markers per card |

## **Geometrical Data**

| Marker/Strip width | 5 mm |
|--------------------|------|
| Marker width       | 5 mm |

### Material Data

Color

white

Subject to changes. Please also observe the further product documentation!

| Weight    | 8.5 g    |
|-----------|----------|
| Fire load | 0.257 MJ |